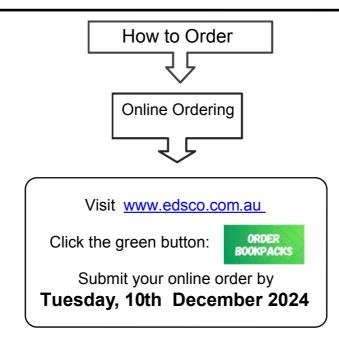

**Delivery Date:** We will deliver your pack on or before **Friday, 17th January 2025** if your order is placed by **Tuesday, 10th December 2024**.

Check your order: Please check your order as soon as you receive it.

**Backorders:** Backorders may occur and will be delivered to your school, clearly labelled for distribution to your child.

Late Orders: We accept late orders placed after Tuesday, 10th December 2024 but we cannot guarantee a delivery time and a standard delivery fee of \$14.95 will apply.